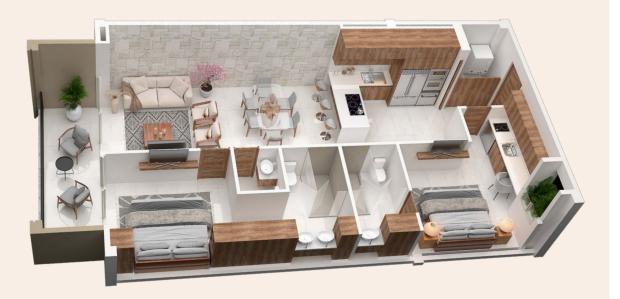

## Zinnia (Lock-off)

2-Bedrooms

2-Bathrooms

**Ground Floor** 

Interior: ~87 m<sup>2</sup>

Terrace: ∼26 m2