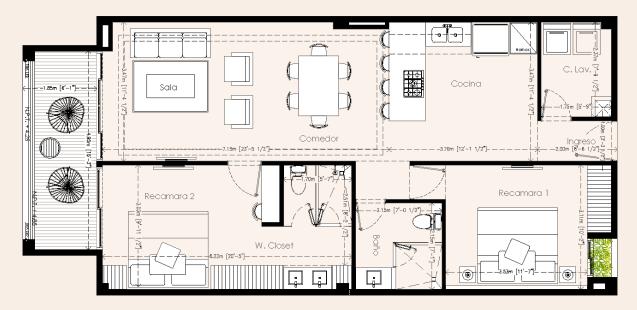

#### Zinnia Grand

2-Bedrooms

2-Bathrooms

**Ground Floor** 

Interior: ~89 m2

Terrace: ∼63 m<sup>2</sup>