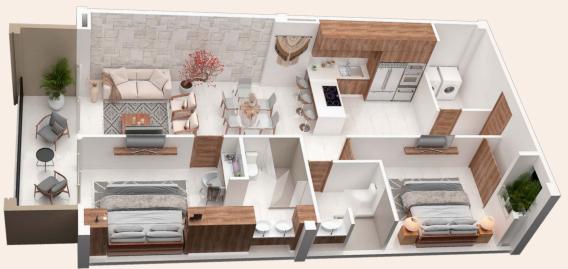

#### Zinnia Grand

2-Bedrooms

2-Bathrooms

**Ground Floor** 

Interior: ~89 m2

Terrace: ∼63 m<sup>2</sup>