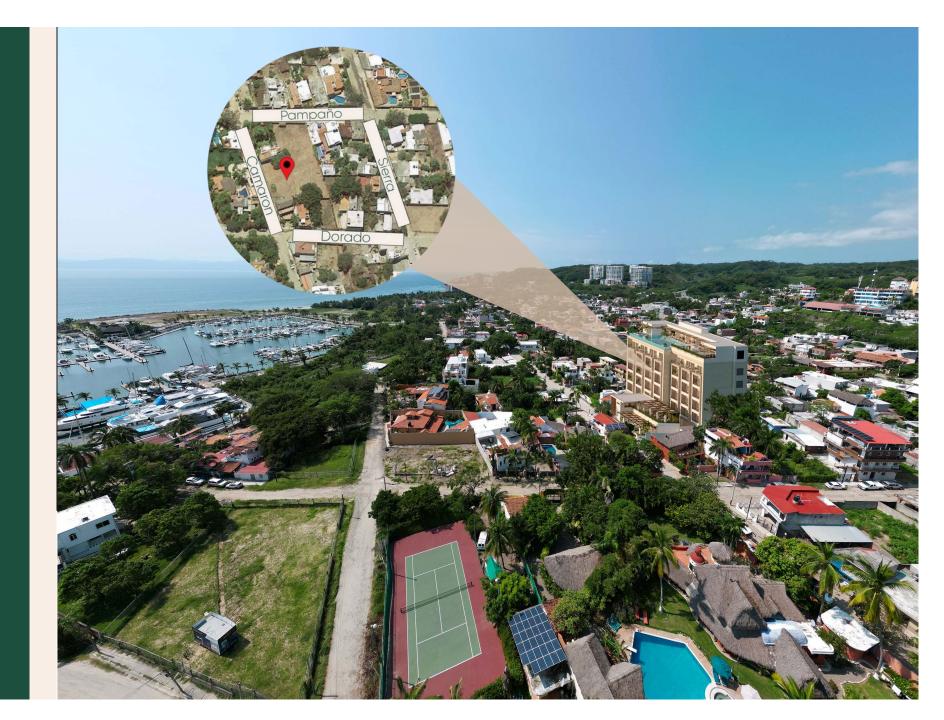

Situated in the heart of La Cruz de Huanacaxtle, between Camarón and Sierra streets.

Karima Bay boasts a prime location just two blocks away from the bustling marina.

KARIMA BĀ

Introducing a captivating new development, only 2 blocks from the scenic marina, seamlessly blending luxury living with coastal charm.