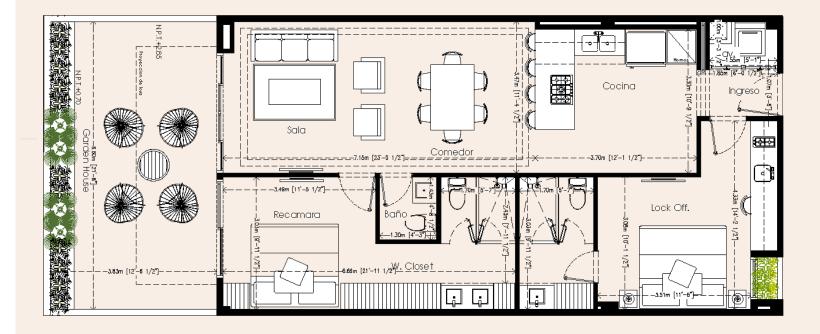

## Zinnia (Lock-off)

2-Bedrooms

2-Bathrooms

**Ground Floor** 

Interior: ~87 m<sup>2</sup>

Terrace: ∼26 m2