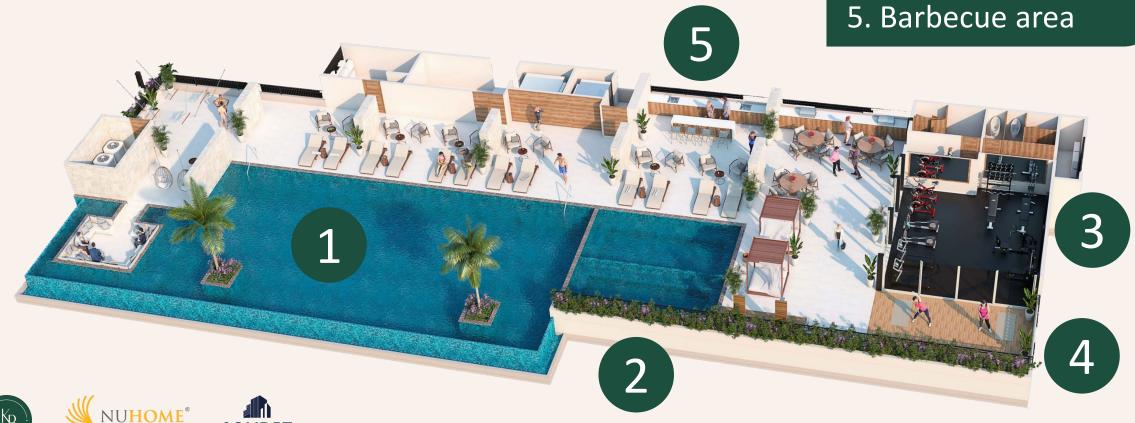

stal charm.

This exclusive project captures the essence of seaside living, providing modern amenities and architectural sophistication.



### Azalea











1-Bedroom

2-Bathrooms

**Ground Floor** 

Interior: 67.27 m<sup>2</sup>

Terrace: 17.03 m<sup>2</sup>

#### Zinnia Grand



2-Bedrooms

2-Bathrooms

**Ground Floor** 

Interior: ~89 m2

Terrace: ∼63 m<sup>2</sup>







## Zinnia (Lock-off)









2-Bedrooms

2-Bathrooms

**Ground Floor** 

Interior: ~87 m<sup>2</sup>

Terrace: ∼26 m2

#### Camellia











2-Bedroom

2-Bathrooms

Floors 2 to 5

Interior: ~88 m<sup>2</sup>

Terrace: ∼9 m2

# Verbena (Lock – Off)











2 Bedroom

2 Bathrooms

Floors 2 to 5

Interior: ~88 m<sup>2</sup>

Terrace: ∼9 m2

#### Amenities

- 1. Pool
- 2. Jacuzzi
- 3. Gym
- 4. Meditation zone