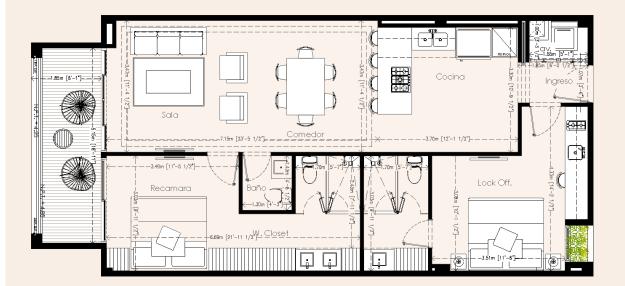

## Zinnia (Lock-off)

2-Bedrooms

2-Bathrooms

**Ground Floor** 

Interior: ~87 m<sup>2</sup>

Terrace: ∼26 m2