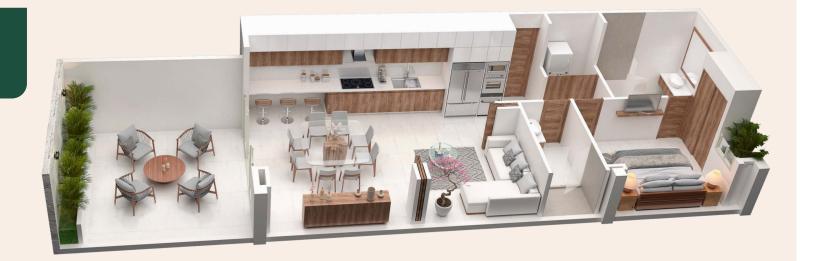

### Azalea

1-Bedroom

2-Bathrooms

**Ground Floor** 

Interior: 67.27 m<sup>2</sup>

Terrace: 17.03 m<sup>2</sup>