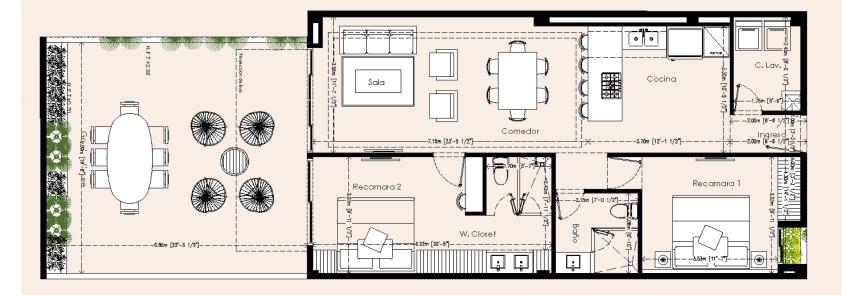

#### Zinnia Grand

2-Bedrooms

2-Bathrooms

**Ground Floor** 

Interior: ~89 m2

Terrace: ∼63 m<sup>2</sup>