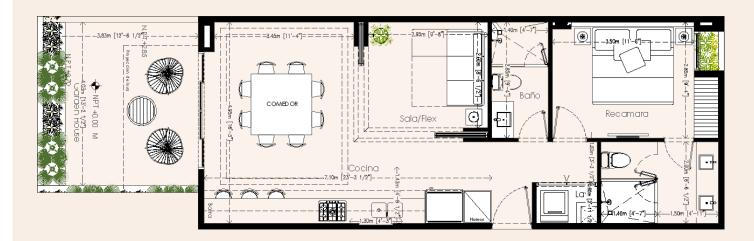

### Azalea

1-Bedroom

2-Bathrooms

**Ground Floor** 

Interior: 67.27 m<sup>2</sup>

Terrace: 17.03 m<sup>2</sup>